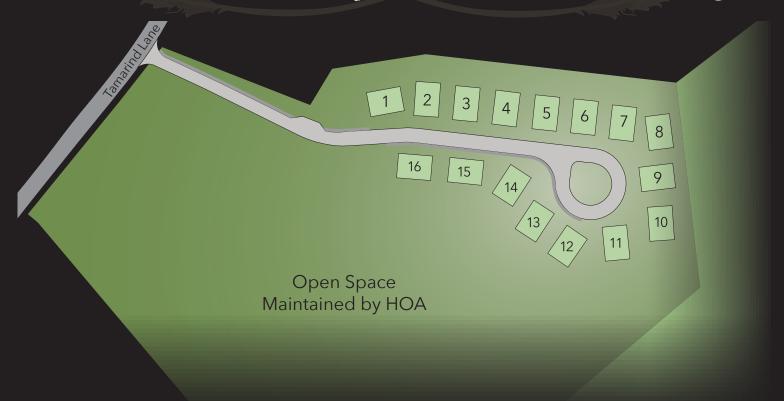

## Welcome Home to Hidden Meadow

Exeter, New Hampshire's newest single-family detached condominium community.

16 Low-Maintenance Condos | 2-3 Bedrooms | First Floor Master Options.

or

SCAN FOR MORE INFORMATION AND TO VIEW AVAILABLE HOMESITES:

## See today if Hidden Meadow is your next living destination!

- o 15 Minute Bike Ride to Downtown Exeter NH
- 30 Minute Drive to Portsmouth, NH
- Just over an hour to Boston, MA or Portland, ME

The location is tucked away, and surrounded by over 14 acres of conservation land. Set back from the road, the community has a serene and private feel in its hidden wooded setting.